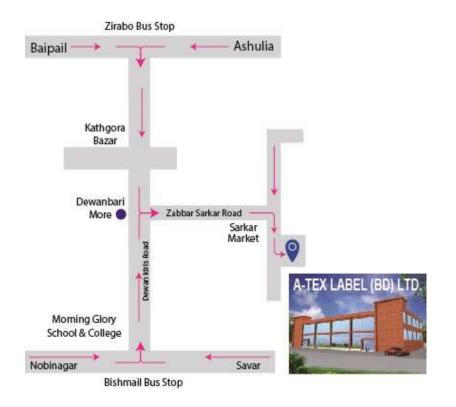

#### FACTORY LOCATION Plot # 509, Sarkar Bari Durgapur, Kathgora Bazar, Ashulia , Savar , Dhaka