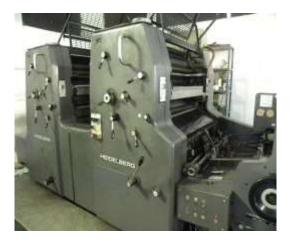

# Offset Unit

| Machine Name                                         | Model        | Origin     | NOS |
|------------------------------------------------------|--------------|------------|-----|
| 2 Colors Demy Offset Mc., Heidelberg                 | MOZ-E        | Germany    | 01  |
| 1 Color Demy Offset Mc., Heidelberg                  | GTO-52       | Germany    | 01  |
| 1 Color Demy Offset Mc., Heidelberg                  | MOE          | Germany    | 01  |
| 1 Color Double Demise Offset Mc., Heidelberg 25"X36" | SORDJ-524179 | Germany    | 01  |
| 1 Color Demy Offset Mc., Heidelberg                  | CORD         | Germany    | 01  |
| Paper Cutting Mc., Polar Mohr                        | 1992         | Germany    | 02  |
| Automation Die Cutting Mc., Heidelberg               |              | Germany    | 01  |
| Die Cutting Mc., Manual                              |              | China      | 03  |
| Die Cutting Mc., Manual                              |              | Germany    | 01  |
| Plain Lamination Mc., Golden                         |              | India      | 01  |
| Soft Touch Lamination                                | SFML-720A    | China      | 01  |
| Spot (UV Dryer) Mc., Manual                          |              | Japan      | 01  |
| Plate Expose Mc., Screen                             |              | Japan      | 01  |
| Pasting Machine                                      |              | Bangladesh | 02  |
| Manual Punch Machine                                 |              | Japan      | 01  |
| Manual Punch Machine                                 |              | China      | 01  |
| Eye-Let Fitting Machine                              |              | China      | 04  |