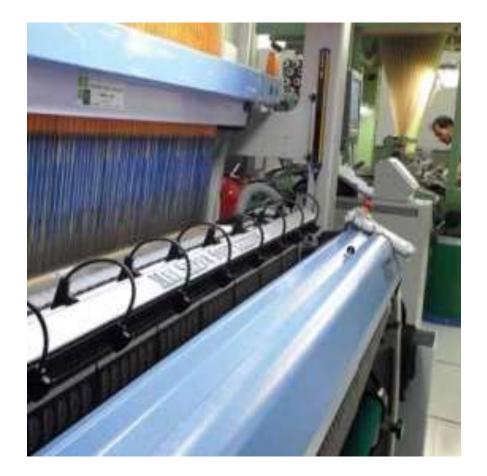

# Woven Label Unit

| Machine Name                 | Model             | Origin       | NOS |
|------------------------------|-------------------|--------------|-----|
| Taffeta Loom Weaving Machine | Muller, MBJ-6     | Switzerland  | 02  |
| Taffeta Loom Weaving Machine | MEI, R-95000      | ITEMA, Italy | 02  |
| Ultrasonic Cutting Machine   | Muller, Musonic-2 | Switzerland  | 01  |
| Cut & Fold Machine           | SP-210            | Taiwan       | 02  |
| Cut & Fold Machine           | SP-220            | Taiwan       | 01  |
| Cut & Fold Machine           | NCF-340           | China        | 01  |
| Starching Machine            |                   | Bangladesh   | 01  |
| Up Coming:                   |                   |              |     |
| Airjet Label Weaving Machine | MBJL61/1380       | Switzerland  | 02  |
| Taffeta Loom Weaving Machine | Muller, MBJ-6     | Switzerland  | 02  |
| Taffeta Loom Weaving Machine | MEI, R-95000      | ITEMA, Italy | 02  |