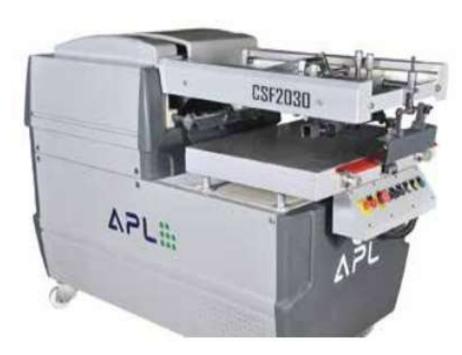

# Printed Fabric Label Unit (PFL)

| Machine Name                     | Model   | Origin Quantity |
|----------------------------------|---------|-----------------|
| DOPSING Screen Print Machine     | TS-150  | China 01        |
| FLEXO Print Machine, Golden Gear | GF-4021 | China 02        |
| Win Super Star                   |         | Bangladesh 01   |
| Ultrasonic Cutting Machine       | TF-088E | China 01        |
| Heat Curing Machine, Golden Gear | H-09    | China 01        |
| Plate Making Machine             | GT-FA2R | China 01        |